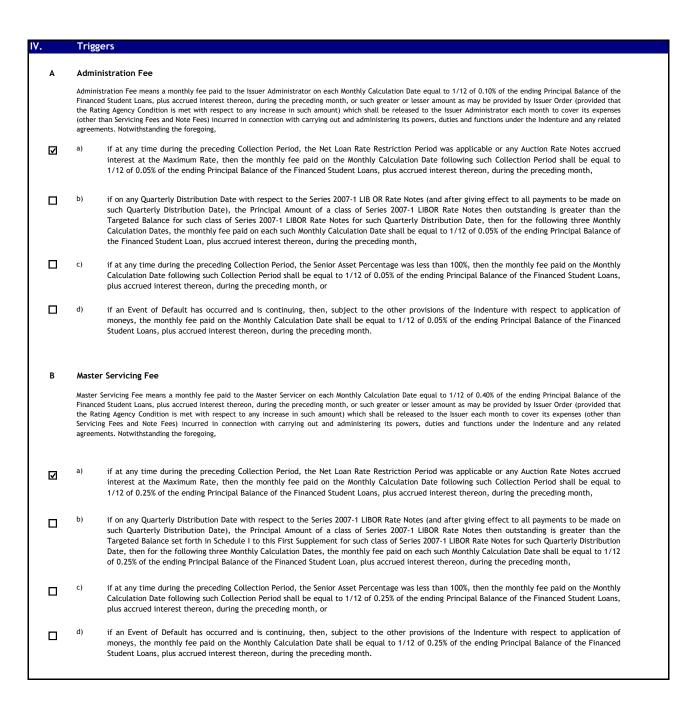

c           | tion Fund Reconciliation                                                                                                         |           |                                 |
|   | i                | Beginning Balance                                                                                                                | \$        | 3,278,890                       |
|   | ii               | Deposits During Collection Period                                                                                                | \$        | 10,215,659                      |
|   | iii<br><b>iv</b> | Distributions During Collection Period  Funds Available for Distribution                                                         | Ş         | (9,181,389)<br><b>4,313,160</b> |







|    | Waterfall For Distribution: 4/26/2021                                                                                                                                 |    |               |                            |
|----|-----------------------------------------------------------------------------------------------------------------------------------------------------------------------|----|---------------|----------------------------|
|    |                                                                                                                                                                       |    | Distributions | Remaining Funds<br>Balance |
|    | Funds Available for Distribution